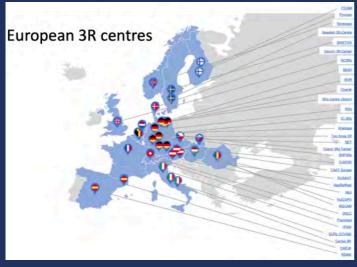

#### Milestone: Creation of a website for the European Network of 3R Centres

Representatives from over 15 European 3R Centres met in Berlin in March 2019 to exchange ideas and investigate areas for further collaboration. The meeting was a follow-up of an initiative during the EUSAAT congress in Linz in 2018, and was hosted by the German 3R Centre BB3R (Berlin-Brandenburg Research Platform).

The Network has begun the process of constructing an application for a COST Action to support further activities.

On behalf of the Network, Norecopa has constructed an interactive map of the European 3R Centres, with links to descriptions of each Centre<sup>9</sup>.