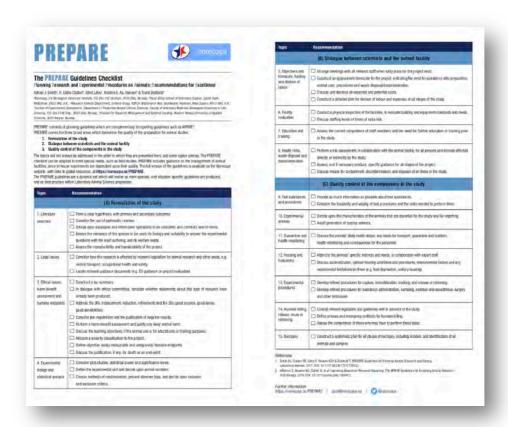

#### Milestone: International promotion of the PREPARE guidelines

Norecopa's guidelines for planning animal experiments, PREPARE (*Planning Research and Experimental Procedures on Animals: Recommendations for Excellence*), were pre-published in the journal *Laboratory Animals* in 2017, and appeared in the April issue of the journal in 2018<sup>4</sup>. This paper is now the most cited paper in *Laboratory Animals* during the last three years<sup>5</sup>, and it has been downloaded over 12,000 times from the journal's website<sup>6</sup>.

PREPARE includes a 15-point checklist. This was translated into 4 additional languages in 2019, bringing the total number up to 21.

In 2019 Norecopa produced a short cartoon film illustrating the rationale behind the use of PREPARE<sup>7</sup>.