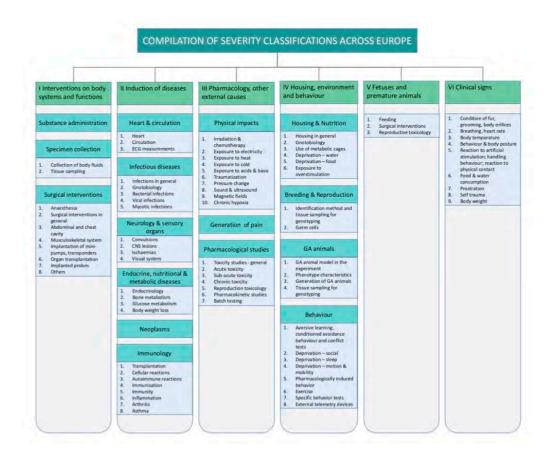

/felasa2019.eu

<sup>52</sup> https://norecopa.no/prepareFELASA

<sup>53</sup> https://norecopa.no/experience

<sup>54</sup> https://norecopa.no/website

<sup>55</sup> https://norecopa.no/farm

<sup>&</sup>lt;sup>56</sup> https://norecopa.no/OneEurope

<sup>&</sup>lt;sup>57</sup> https://norecopa.no/legislation/eu-directive-201063

of the 3R Centre ICAR3R<sup>58</sup> in Giessen), Jan-Bas Prins (Leiden University Medical Centre and the Francis Crick Institute) and Nikolaos Kostomitsopoulos (Biomedical Research Foundation of the Academy of Athens). The overview will aid identification of areas where more research is needed, and will stimulate discussion so that additional information is submitted. This will hopefully lead to the refinement of the criteria used for severity classification.



The compilation consists of an analysis of 5 sets of guidance for severity classification, which have been divided into 6 major groups of interventions or conditions, with a total of 84 subgroups.

#### An interactive map of European 3R Centres

On behalf of the Network, Norecopa has constructed an interactive map of the European 3R Centres, with links to descriptions of each Centre<sup>59</sup>. The map is depicted on the Report's cover.

\_

<sup>&</sup>lt;sup>58</sup> https://www.uni-giessen.de/faculties/f10/departments/clinic/animal-welfare-and-3r-centre/icar3r-en?set\_language=en

<sup>&</sup>lt;sup>59</sup> https://norecopa.no/3REurope

#### Integration of the EU Inventory of 3R resources in the Norecopa website

Norecopa integrated an inventory of 3R knowledge sources compiled by