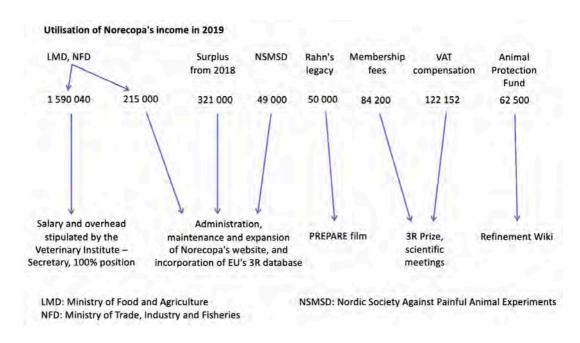

#### What has the money been used for?

The diagram below indicates how Norecopa's income was deployed in 2019. Norecopa had one employee: Adrian Smith is Norecopa's Secretary, and he has worked in a 100% position.

Of Norecopa's total income from Parliament and other sources, 8% was used for office expenses and administration of the organisation, including legal and consultancy fees. The accounts are described in more detail in the Appendix.

#### **Accounts for 2019**

Norecopa's core funding comes from the Ministry of Agriculture and Food (Landbruks- og matdepartementet) and from the Ministry of Trade, Industry and Fisheries (Nærings- og Fiskeridepartementet). This is provided via funds given to the Veterinary Institute to enable them to carry out tasks for the Government. In December 2018 Parliament voted to allocate a 100% position to Norecopa's secretariat in 2019. The Veterinary Institute runs Norecopa's accounts as a project, which meant that the cost of the secretarial position was stipulated by them to be NOK 1,590,040 in 2019. This amount covers not only the Secretary's salary, but also the Institute's overhead for the position.

In addition to covering this cost, Parliament allocated NOK 250,000 directly to Norecopa as a contribution towards its scientific activities. The rest of Norecopa's activity in 2019 was financed by membership fees and funds for which Norecopa has applied from external sources. For the fiscal year of 2019 these external contributions amounted to a total of NOK 889,852. This includes a surplus of NOK 321,856 from 2018, which was largely due to donations which arrived very late in the year. The accounts for 2019 show a surplus of NOK 35,362 which was carried over to 2020.

In addition to the accounts within the Norwegian Veterinary Institute which cover the Parliamentary contributions, Norecopa has, after seeking legal advice, opened a bank account in 2019 in Sparebanken Sør, for the receipt and use of donated funds from external sources. This account is monitored by an independent accounting company (Saldo Regnskap, Risør). The purpose of the account is to ensure that any surplus from such donations is carried over to the following year in its entirety. In 2019 this bank account received NOK 250,000 from the Nordic Society Against Painful Animal Experiments (NSMSD)<sup>20</sup> for updating the NORINA database, and NOK 62,500 from the Norwegian Animal Protection Alliance's Animal Protection Fund<sup>21</sup> for creation of a Refinement Wiki. At the end of 2019 this account had a surplus of NOK 211,195. The surplus was due to the fact that much of the work on the NORINA database in 2019 was conducted using a donation from NSMSD which arrived too late in 2018 to be used that year.