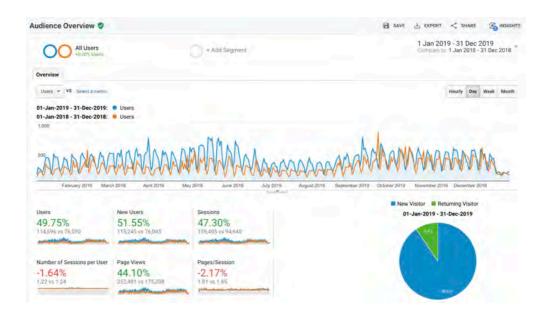

## Milestone: Further expansion of Norecopa's website and the addition of an EU database

The website norecopa.no is Norecopa's largest single resource, and is available free of charge. The website is organised as one large database, which at the end of 2019 had approximately 8,600 pages. According to Google Analytics there were 252,481 hits on the website in 2019, from 114,696 unique visitors representing most of the world's countries. The corresponding figures in 2018 were 175,208 hits and 76,590 unique visitors, giving increases of 44% and 50% respectively. This continues the trend from 2017 to 2018 (increases of 31% and 66%, respectively).