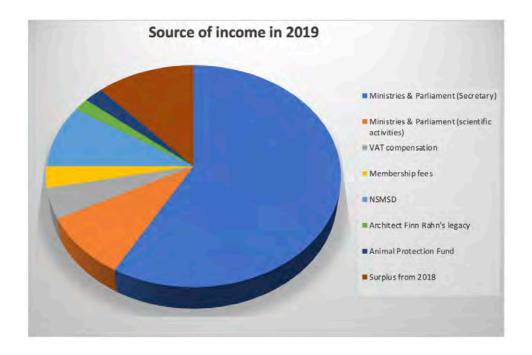

#### Where has the money come from?

Norecopa receives core funding from two Ministries, which in 2019 financed Norecopa's Secretary in a 100% position. In addition, Parliament allocated NOK 250,000 directly to Norecopa as a contribution towards its scientific activities. The rest of Norecopa's activity was financed by membership fees and funds for which Norecopa had applied. More details are to be found in the Appendix.

#### What has the money been used for?

The diagram below indicates how Norecopa's income was deployed in 2019. Norecopa had one employee: Adrian Smith is Norecopa's Secretary, and he has worked in a 100% position.

Of Norecopa's total income from Parliament and other sources, 8% was used for office expenses and administration of the organisation, including legal and consultancy fees. The accounts are described in more detail in the Appendix.