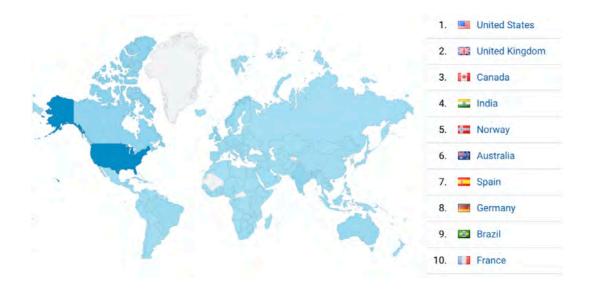

## Milestone: Further expansion of Norecopa's website and the addition of an EU database

The website norecopa.no is Norecopa's largest single resource, and is available free of charge. The website is organised as one large database, which at the end of 2019 had approximately 8,600 pages. According to Google Analytics there were 252,481 hits on the website in 2019, from 114,696 unique visitors representing most of the world's countries. The corresponding figures in 2018 were 175,208 hits and 76,590 unique visitors, giving increases of 44% and 50% respectively. This continues the trend from 2017 to 2018 (increases of 31% and 66%, respectively).