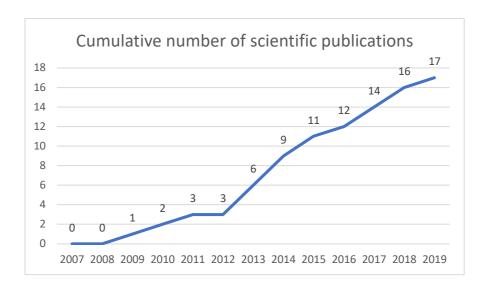

e newsletters have been published in English since June 2017. All of them are archived on Norecopa's website<sup>84</sup>, so that their content is searchable, which increases their value. The number of subscribers increased by nearly 30% in 2019, from 608 in December 2018 to 782 in December 2019.



#### Scientific papers

Norecopa's Secretary has published the following scientific paper in 2019:

Smith AJ & Lilley E (2019): The Role of The Three Rs in Improving the Planning and Reproducibility of Animal Experiments. *Animals*, 9(11). doi: 10.3390/ani9110975<sup>85</sup>

In addition to this publication, he has written chapters for three books which are due to be published in 2020.

<sup>84</sup> https://norecopa.no/news/newsletters

<sup>85</sup> https://www.mdpi.com/2076-2615/9/11/975



Norecopa's Secretary has also acted as reviewer for the journals ALTEX and Animals.

#### Chronicles and newspaper letters

Norecopa has not had the capacity to write chronicles in 2019. Norecopa's Secretary was interviewed by Nature in August 2019 in connection with an article about the use of animal registries to reduce bias in animal research<sup>86</sup>.

#### Norecopa and social media

Norecopa has had a Facebook profile<sup>87</sup> since May 2013. The profile had 627 followers at the beginning of January 2019. By the end of the year this number had risen to 671.

Norecopa opened a Twitter account in 2016 under the name @norecopa<sup>88</sup>. The Secretary also posts information about Norecopa on his page at LinkedIn<sup>89</sup>.

<sup>86</sup> https://www.nature.com/articles/d4